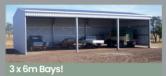

3 Bay With Lockup Zincalume®

21 ock-up & 2 Open Rays - 7m x 14m x 27m Reg A = \$15,700,Reg B = \$17,500, Reg C = \$21,300

6 Bay Colorbond® – Multi Function

Free Internal PA Door – 7.5m x 18m x 2.9m Reg A = \$21,050,Reg B = \$22,990, Reg C = \$29,290