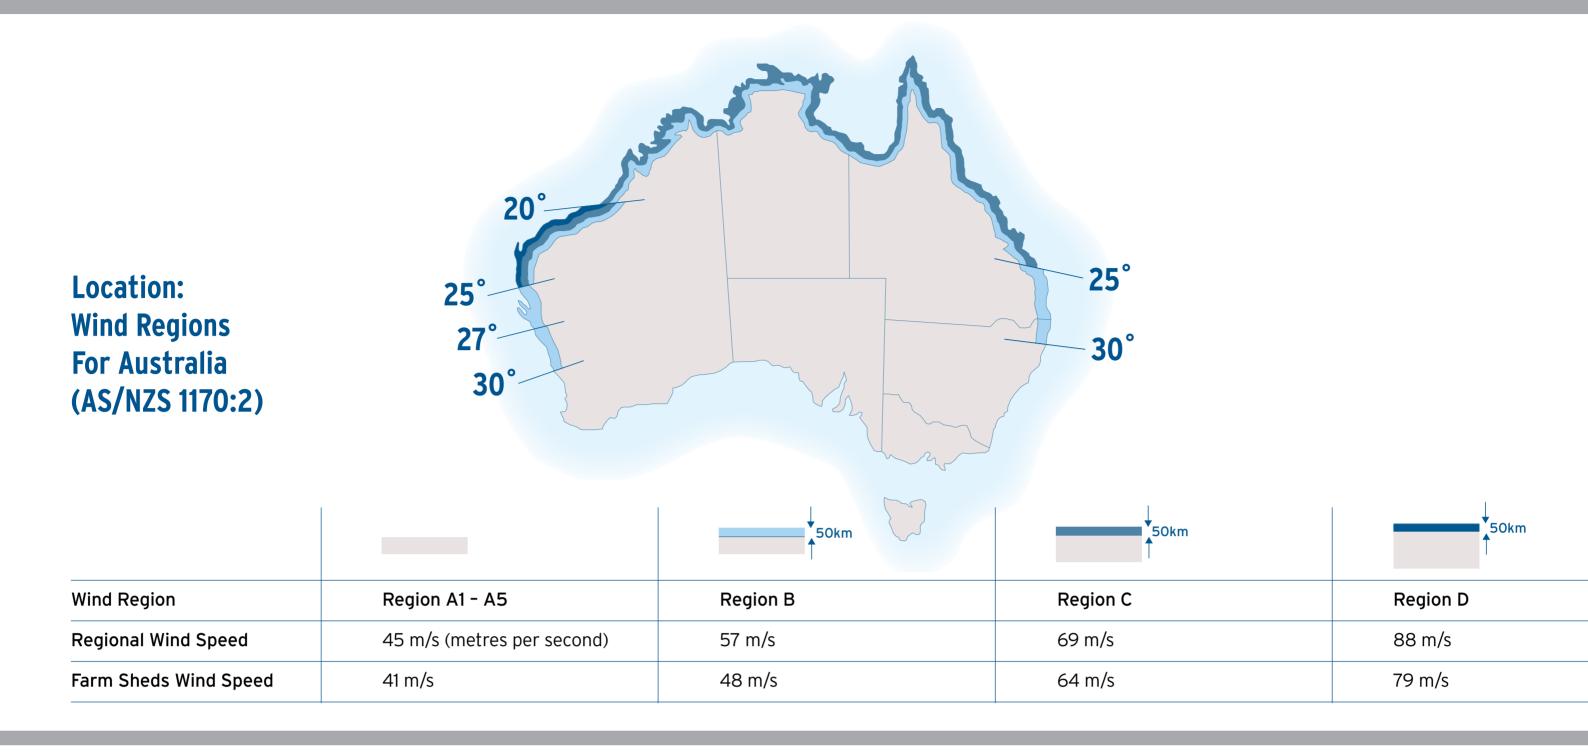

## Choose The Right Shed Shed Design Criteria Selector

**Extreme Weather Conditions** 

Snow loading may be required at higher altitudes

Cyclonic designs are required for regions C and D

| Building Use            |          |           |                       |               |
|-------------------------|----------|-----------|-----------------------|---------------|
| Building Use            | Domestic | Farm Shed | Industrial/Commercial | Institutional |
| Design Importance Level | 2        | 1         | 2                     | 2 or 3 or 4   |