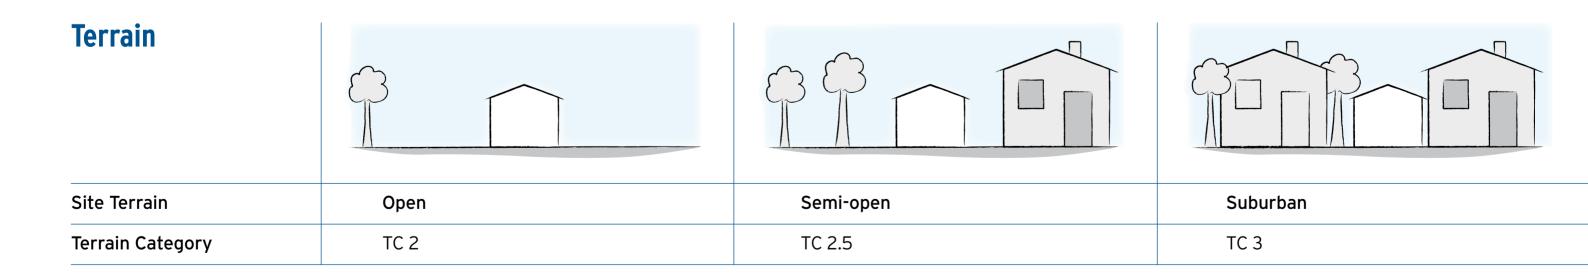

## Choose The Right Shed Shed Design Criteria Selector

**Extreme Weather Conditions** 

Snow loading may be required at higher altitudes

Cyclonic designs are required for regions C and D

| Building Use            |          |           |                       |               |
|-------------------------|----------|-----------|-----------------------|---------------|
| Building Use            | Domestic | Farm Shed | Industrial/Commercial | Institutional |
| Design Importance Level | 2        | 1         | 2                     | 2 or 3 or 4   |