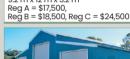

9.2 m x 12 m x 3.2 m

13 m x 12 m x 4 m Reg A = \$27,500, Reg B = \$29,700, Reg C = \$35,700

Reg A = \$20,600, Reg B = \$23,200, Cyclonic = \$26,980

orbond® Walls & Zincalume® R

6m x 18m x 4.2m / 5.6n Reg A = \$13,500, Reg B = \$13,700, Reg C = \$14,500